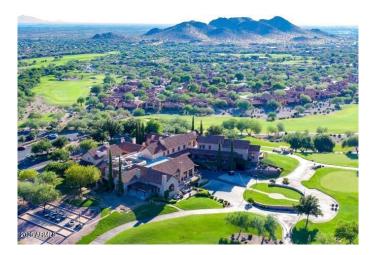

# EL MIRADOR AT SUPERSTITION MOUNTAIN, Gold Canyon, A

This AMAZING Superstition Mountain lot is located in the private, gated El Mirador enclave. This is an elevated homesite, perfectly situated as the only corner lot on Summit Trail, features the most AMAZING views with open space on the side and back of this lot #9. The sunrises & sunsets are breathtaking with panoramic mountain views. Large building envelope, utilities to the property, builder/timeframe is not dictated by the HOA. Seller has preliminary architectural plans if you would like to view them. The El Mirador is approximately 60 acres with beautiful common areas & many luxury custom homes built.

## Exterior

Lot Description Corner Lot, Gated Community, Border Common Area