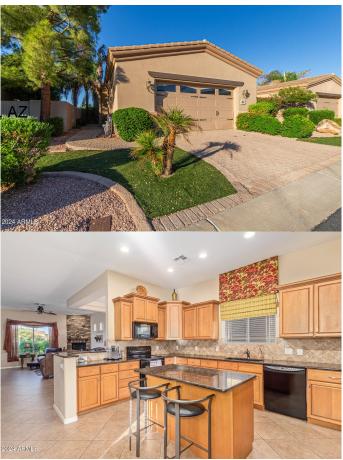

#### TUSCANY VILLAS AT PAINTED MOUNTAIN, Mesa,

Welcome to your dream home in the gorgeous, gated community of Tuscany Villas! This beautiful detached home comes \*\*FURNISHED\*\* and offers a prime location right on the \*\*golf course,\*\* perfect for enjoying peaceful mornings or sunset views. Whether you're looking for a full-time residence, a personal vacation getaway, or a lock-and-leave option, this property delivers versatility and luxury. Inside, you'll find an open kitchen, granite countertops and high-quality furnishings throughout. Recent updates include a new HVAC system and water heater. Please see documents tab regarding items that do not convey as well as HOA information.

### **Community Information**

| Address                                                                                                                                     | 6202 E Mckellips Road (unit 42)                                                                                                                                                                                                                                                                                                                                                  |
|---------------------------------------------------------------------------------------------------------------------------------------------|----------------------------------------------------------------------------------------------------------------------------------------------------------------------------------------------------------------------------------------------------------------------------------------------------------------------------------------------------------------------------------|
| Subdivision                                                                                                                                 | TUSCANY VILLAS AT PAINTED MOUNTAIN                                                                                                                                                                                                                                                                                                                                               |
| City                                                                                                                                        | Mesa                                                                                                                                                                                                                                                                                                                                                                             |
| County                                                                                                                                      | Maricopa                                                                                                                                                                                                                                                                                                                                                                         |
| State                                                                                                                                       | AZ                                                                                                                                                                                                                                                                                                                                                                               |
| Zip Code                                                                                                                                    | 85215                                                                                                                                                                                                                                                                                                                                                                            |
| Amenities                                                                                                                                   |                                                                                                                                                                                                                                                                                                                                                                                  |
| Amenities                                                                                                                                   | Gated, Community Spa, Community Spa Htd, Community Pool Htd,                                                                                                                                                                                                                                                                                                                     |
| Amenilies                                                                                                                                   | Community Pool, Community Media Room, Golf, Biking/Walking Path,<br>Clubhouse, Fitness Center                                                                                                                                                                                                                                                                                    |
| Utilities                                                                                                                                   | SRP,City Gas3                                                                                                                                                                                                                                                                                                                                                                    |
| Parking Spaces                                                                                                                              | 2                                                                                                                                                                                                                                                                                                                                                                                |
| Parking                                                                                                                                     | Garage Door Opener, Attch'd Gar Cabinets                                                                                                                                                                                                                                                                                                                                         |
| # of Garages                                                                                                                                | 2                                                                                                                                                                                                                                                                                                                                                                                |
| View                                                                                                                                        | Mountain(s)                                                                                                                                                                                                                                                                                                                                                                      |
| Pool                                                                                                                                        | None                                                                                                                                                                                                                                                                                                                                                                             |
|                                                                                                                                             |                                                                                                                                                                                                                                                                                                                                                                                  |
| Interior                                                                                                                                    |                                                                                                                                                                                                                                                                                                                                                                                  |
| Interior<br>Interior Features                                                                                                               | Eat-in Kitchen, 9+ Flat Ceilings, No Interior Steps, Kitchen Island,<br>Double Vanity, Full Bth Master Bdrm, Separate Shwr & Tub, Tub with<br>Jets, High Speed Internet, Granite Counters                                                                                                                                                                                        |
|                                                                                                                                             | Double Vanity, Full Bth Master Bdrm, Separate Shwr & Tub, Tub with                                                                                                                                                                                                                                                                                                               |
| Interior Features                                                                                                                           | Double Vanity, Full Bth Master Bdrm, Separate Shwr & Tub, Tub with Jets, High Speed Internet, Granite Counters                                                                                                                                                                                                                                                                   |
| Interior Features<br>Heating                                                                                                                | Double Vanity, Full Bth Master Bdrm, Separate Shwr & Tub, Tub with Jets, High Speed Internet, Granite Counters Natural Gas                                                                                                                                                                                                                                                       |
| Interior Features<br>Heating<br>Cooling                                                                                                     | Double Vanity, Full Bth Master Bdrm, Separate Shwr & Tub, Tub with<br>Jets, High Speed Internet, Granite Counters<br>Natural Gas<br>Central Air, Ceiling Fan(s)                                                                                                                                                                                                                  |
| Interior Features<br>Heating<br>Cooling<br>Fireplace                                                                                        | Double Vanity, Full Bth Master Bdrm, Separate Shwr & Tub, Tub with<br>Jets, High Speed Internet, Granite Counters<br>Natural Gas<br>Central Air, Ceiling Fan(s)<br>Yes                                                                                                                                                                                                           |
| Interior Features<br>Heating<br>Cooling<br>Fireplace<br>Fireplaces                                                                          | Double Vanity, Full Bth Master Bdrm, Separate Shwr & Tub, Tub with<br>Jets, High Speed Internet, Granite Counters<br>Natural Gas<br>Central Air, Ceiling Fan(s)<br>Yes<br>1 Fireplace                                                                                                                                                                                            |
| Interior Features<br>Heating<br>Cooling<br>Fireplace<br>Fireplaces<br># of Stories                                                          | Double Vanity, Full Bth Master Bdrm, Separate Shwr & Tub, Tub with<br>Jets, High Speed Internet, Granite Counters<br>Natural Gas<br>Central Air, Ceiling Fan(s)<br>Yes<br>1 Fireplace                                                                                                                                                                                            |
| Interior Features<br>Heating<br>Cooling<br>Fireplace<br>Fireplaces<br># of Stories<br><b>Exterior</b>                                       | Double Vanity, Full Bth Master Bdrm, Separate Shwr & Tub, Tub with<br>Jets, High Speed Internet, Granite Counters<br>Natural Gas<br>Central Air, Ceiling Fan(s)<br>Yes<br>1 Fireplace<br>1<br>On Golf Course, Grass Back, Synthetic Grass Frnt, Auto Timer H2O                                                                                                                   |
| Interior Features<br>Heating<br>Cooling<br>Fireplace<br>Fireplaces<br># of Stories<br><b>Exterior</b><br>Lot Description                    | Double Vanity, Full Bth Master Bdrm, Separate Shwr & Tub, Tub with<br>Jets, High Speed Internet, Granite Counters<br>Natural Gas<br>Central Air, Ceiling Fan(s)<br>Yes<br>1 Fireplace<br>1<br>On Golf Course, Grass Back, Synthetic Grass Frnt, Auto Timer H2O<br>Front, Auto Timer H2O Back                                                                                     |
| Interior Features<br>Heating<br>Cooling<br>Fireplace<br>Fireplaces<br># of Stories<br><b>Exterior</b><br>Lot Description<br>Windows         | Double Vanity, Full Bth Master Bdrm, Separate Shwr & Tub, Tub with<br>Jets, High Speed Internet, Granite Counters<br>Natural Gas<br>Central Air, Ceiling Fan(s)<br>Yes<br>1 Fireplace<br>1<br>On Golf Course, Grass Back, Synthetic Grass Frnt, Auto Timer H2O<br>Front, Auto Timer H2O Back<br>Dual Pane                                                                        |
| Interior Features<br>Heating<br>Cooling<br>Fireplace<br>Fireplaces<br># of Stories<br><b>Exterior</b><br>Lot Description<br>Windows<br>Roof | Double Vanity, Full Bth Master Bdrm, Separate Shwr & Tub, Tub with<br>Jets, High Speed Internet, Granite Counters<br>Natural Gas<br>Central Air, Ceiling Fan(s)<br>Yes<br>1 Fireplace<br>1<br>On Golf Course, Grass Back, Synthetic Grass Frnt, Auto Timer H2O<br>Front, Auto Timer H2O Back<br>Dual Pane<br>Tile<br>Synthetic Stucco, Wood Frame, Brick Veneer, Painted, Stucco |