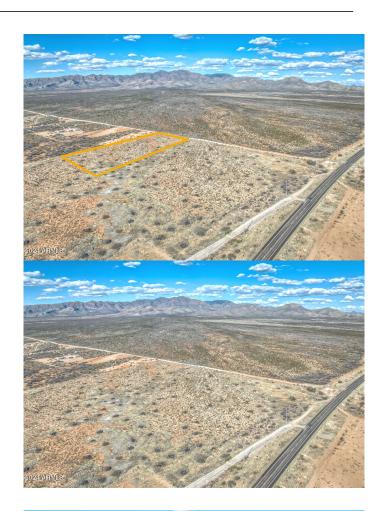

#### \$40,000

0 Bedroom, 0.00 Bathroom, Land on 6 Acres

N/A, Bisbee, AZ

Discover Southwest living on this 6-acre lot with spectacular mountain views. Versatile RU-4 zoning allows for various homes: site-built, manufactured, or tiny. Owner ran cattle on the land in the recent past and county zoning allows horses and barn animals. Conveniently located on a county-maintained road just off Highway 92, electricity is on Foudy Rd and the Lot is partially fenced. No dealing with HOA or restrictions! Confirm with Cochise County that you can build your dream home or any desired construction on this lot hassle-free. Parcels C and D are also available for purchase separately. See photos for a visual outline of all three parcels currently for sale.