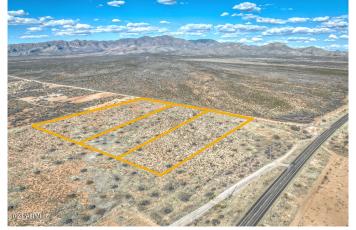

#### \$40,000

0 Bedroom, 0.00 Bathroom, Land on 6 Acres

N/A, Bisbee, AZ

Discover Southwest living on this 6-acre lot with spectacular mountain views. Versatile RU-4 zoning allows for various homes: site-built, manufactured, or tiny. Owner ran cattle on the land in the recent past and county zoning allows horses and barn animals. Conveniently located on a county-maintained road just off Highway 92, electricity is on Foudy Rd and the Lot is partially fenced. No dealing with HOA or restrictions! Confirm with Cochise County that you can build your dream home or any desired construction on this lot hassle-free. Parcels C and D are also available for purchase separately. See photos for a visual outline of all three parcels currently for sale.