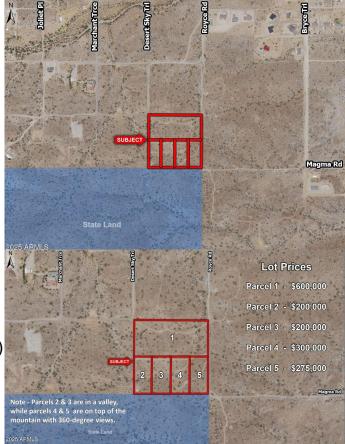

#### \$300,000

0 Bedroom, 0.00 Bathroom, Land on 1 Acres

N/A, Queen Creek, AZ

Close proximity to the San Tan Mountain Regional Park. Parcels 2 & 3 are in a valley, while parcels 4 & 5 are on top of the mountain with 360-degree views. Water lines are located on the East and West boundary of the property.