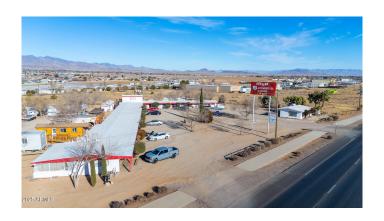

## \$3,499,000

0 Bedroom, 0.00 Bathroom,Multiple Dwellings on 0 Acres

SHANGRI LA ESTATES 2ND AMD, Kingman, AZ

LOCATED ON THE HISTORIC ROUTE 66. This unique property offers a fantastic opportunity to own a fully operational & fully OCCUPIED Studio Apartment building + RV Park in Kingman, Arizona. This 2.39-acre site features a total of 50 income-producing units, including 23 studio kitchenette apartments plus an office/additional unit, and 24 Trailer/RV sites + (4 of the sites are used for Tiny homes owned by the VA, they pay the rent for the space) There is also a stand-alone building on the property that is rentable. The property is well-maintained/updated with a range of common amenities such as a on site laundry room, and a BBQ grilling area, making it an attractive option for long-term residents. The RV Park is classified as an extended stay facility, operating year-round and catering to individuals who reside on a more permanent or extended basis. In addition to the residential units, the property includes a standalone commercial unit, 400 Ft. of frontage on Hwy 66. Zoned C-3

## **Community Information**

Address 3801 E Highway 66

Subdivision SHANGRI LA ESTATES 2ND AMD

City Kingman
County Mohave

State AZ

Zip Code 86409