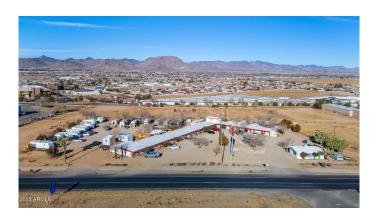

## \$3,499,000

0 Bedroom, 0.00 Bathroom,Multiple Dwellings on 0 Acres

SHANGRI LA ESTATES 2ND AMD, Kingman, AZ

LOCATED ON THE HISTORIC ROUTE 66. This unique property offers a fantastic opportunity to own a fully operational & fully OCCUPIED Studio Apartment building + RV Park in Kingman, Arizona. This 2.39-acre site features a total of 50 income-producing units, including 23 studio kitchenette apartments plus an office/additional unit, and 24 Trailer/RV sites + (4 of the sites are used for Tiny homes owned by the VA, they pay the rent for the space) There is also a stand-alone building on the property that is rentable. The property is well-maintained/updated with a range of common amenities such as a on site laundry room, and a BBQ grilling area, making it an attractive option for long-term residents. The RV Park is classified as an extended stay facility, operating year-round and catering to individuals who reside on a more permanent or extended basis. In addition to the residential units, the property includes a standalone commercial unit, 400 Ft. of frontage on Hwy 66. Zoned C-3

## **Community Information**

Address 3801 E Highway 66

Subdivision SHANGRI LA ESTATES 2ND AMD

City Kingman
County Mohave

State AZ

Zip Code 86409