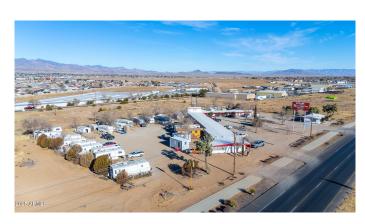

## \$3,499,000

0 Bedroom, 0.00 Bathroom,Multiple Dwellings on 0 Acres

SHANGRI LA ESTATES 2ND AMD, Kingman, AZ

LOCATED ON THE HISTORIC ROUTE 66. This unique property offers a fantastic opportunity to own a fully operational & fully OCCUPIED Studio Apartment building + RV Park in Kingman, Arizona. This 2.39-acre site features a total of 50 income-producing units, including 23 studio kitchenette apartments plus an office/additional unit, and 24 Trailer/RV sites + (4 of the sites are used for Tiny homes owned by the VA, they pay the rent for the space) There is also a stand-alone building on the property that is rentable. The property is well-maintained/updated with a range of common amenities such as a on site laundry room, and a BBQ grilling area, making it an attractive option for long-term residents. The RV Park is classified as an extended stay facility, operating year-round and catering to individuals who reside on a more permanent or extended basis. In addition to the residential units, the property includes a standalone commercial unit, 400 Ft. of frontage on Hwy 66. Zoned C-3

## **Community Information**

Address 3801 E Highway 66

Subdivision SHANGRI LA ESTATES 2ND AMD

City Kingman
County Mohave

State AZ

Zip Code 86409