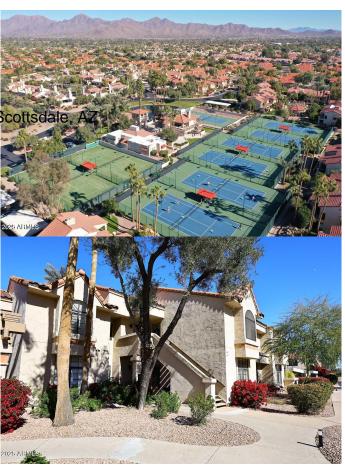

## COURTSIDE CASITAS AT THE RACQUET CLUB, Scottsdale,

Private front entryway balcony for afternoon sun and enjoying evening sunsets. 2nd floor condo with large open back balcony allows great views of the community grounds overlooking a fountained pond and stream. Well cared for and priced right to allow adding your own personal touches to this popular style unit. Completely furnished and turn key ready in this resort style gated community. Instant friends made here with active clubhouse and events, 5 pools, 9 tennis courts, pickleball, fitness center, and more. Close to spring training, shopping and restaurants. Access to free Kayaking on Scottsdale Ranch lake too. Also on site EV charging stations

### **Community Information**

| Address<br>Subdivision<br>City<br>County<br>State<br>Zip Code | 9707 E Mountain View Road (unit 2430)<br>COURTSIDE CASITAS AT THE RACQUET CLUB<br>Scottsdale<br>Maricopa<br>AZ<br>85258                         |
|---------------------------------------------------------------|-------------------------------------------------------------------------------------------------------------------------------------------------|
| Amenities                                                     |                                                                                                                                                 |
| Amenities                                                     | Pickleball, Lake, Gated, Community Spa, Community Spa Htd,<br>Community Pool Htd, Community Pool, Tennis Court(s), Clubhouse,<br>Fitness Center |
| Utilities                                                     | APS                                                                                                                                             |
| Parking Spaces                                                | 1                                                                                                                                               |
| Parking<br>Pool                                               | Assigned, Detached, Community Structure, Common<br>None                                                                                         |
|                                                               | NOTE                                                                                                                                            |
| Interior                                                      |                                                                                                                                                 |
| Interior Features                                             | Furnished(See Rmrks), Laminate Counters                                                                                                         |
| Heating                                                       | Electric<br>Central Air                                                                                                                         |
| Cooling<br>Fireplaces                                         | None                                                                                                                                            |
| # of Stories                                                  | 2                                                                                                                                               |
| Exterior                                                      |                                                                                                                                                 |
| Exterior Features                                             | Balcony                                                                                                                                         |
| Lot Description                                               | Sprinklers In Rear, Sprinklers In Front, Grass Front, Grass Back, Auto<br>Timer H2O Front, Auto Timer H2O Back                                  |
| Roof                                                          | Tile, Built-Up                                                                                                                                  |
| Construction                                                  | Stucco, Wood Frame, Painted                                                                                                                     |
| School Information                                            |                                                                                                                                                 |
| District                                                      | Scottsdale Unified District                                                                                                                     |
| Elementary                                                    | Laguna Elementary School                                                                                                                        |
| Middle                                                        | Mountainside Middle School                                                                                                                      |
| High                                                          | Desert Mountain High School                                                                                                                     |
| Listing Details                                               |                                                                                                                                                 |
| Listing Office                                                | Realty ONE Group                                                                                                                                |