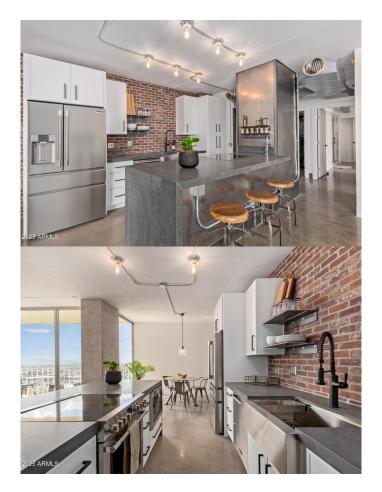

# \$425,000

2 Bedroom, 2.00 Bathroom, 1,165 sqft Residential on 0 Acres

Executive Towers, Phoenix, AZ

\* Forever views \* Incredible Penthouse corner unit in the Award winning Al Beadle designed Executive Towers \* This rare industrial style unit was completely remodeled in 2025. From the polished concrete floors to the smooth textured walls with new cabinets and quartz countertops \* custom tiled bathrooms \* Frigidaire Professional series appliances \*

# Interior

Interior Features High Speed Internet, Granite Counters, Breakfast Bar, Elevator, No.

Interior Steps, 3/4 Bath Master Bdrm

Appliances Electric Cooktop

Heating Electric
Cooling Central Air

Fireplaces None # of Stories 22

#### **Exterior**

Exterior Features Balcony
Roof Built-Up

Construction Brick Veneer, Steel Frame, Painted, Block, Ducts Professionally

Air-Sealed