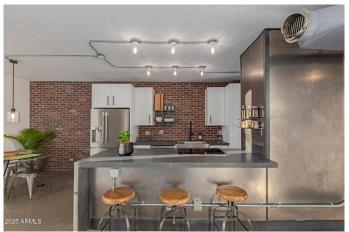

# \$425,000

2 Bedroom, 2.00 Bathroom, 1,165 sqft Residential on 0 Acres

Executive Towers, Phoenix, AZ

\* Forever views \* Incredible Penthouse corner unit in the Award winning Al Beadle designed Executive Towers \* This rare industrial style unit was completely remodeled in 2025. From the polished concrete floors to the smooth textured walls with new cabinets and quartz countertops \* custom tiled bathrooms \* Frigidaire Professional series appliances \*

# Interior

Interior Features High Speed Internet, Granite Counters, Breakfast Bar, Elevator, No.

Interior Steps, 3/4 Bath Master Bdrm

Appliances Electric Cooktop

Heating Electric
Cooling Central Air

Fireplaces None # of Stories 22