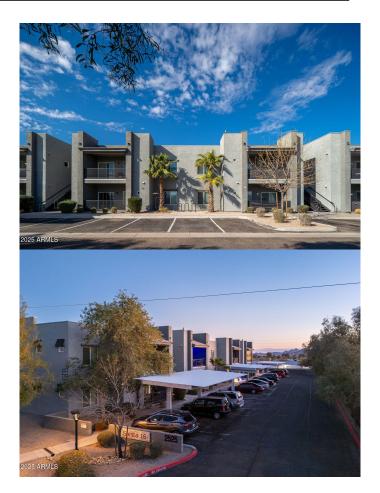

### \$4,250,000

0 Bedroom, 0.00 Bathroom,Multiple Dwellings on 0 Acres

N/A, Phoenix, AZ

Completed in 2015, Siesta 16 ("the Property") features 16 units with spacious 2 Bdr 2 Bath floorplans, averaging 1,100 square feet per unit. New ownership will have the opportunity to acquire a rare, newly constructed garden-style asset at an attractive basis with the future opportunity of upgrading all unit interiors with premium finishes.

## **Community Information**

Address 2525 E Siesta Lane

Subdivision N/A

City Phoenix County Maricopa

State AZ

Zip Code 85050

### **Amenities**

Amenities No Pool

Parking Spaces 30

Parking >1 Space Per Unit, Common

Interior

Appliances BI Oven/Range, Washer/Dryer

Heating Electric Cooling Electric

**Exterior** 