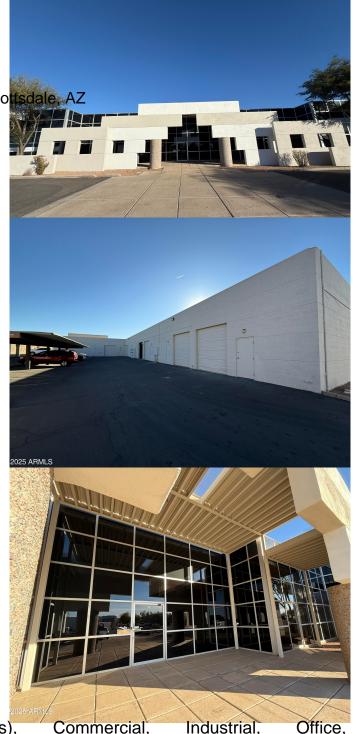

#### \$1

0 Bedroom, 0.00 Bathroom, 15,073 sqft Comm/Industry Sale on 1 Acres

THUNDERBIRD INDUSTRIAL AIRPARK NO. 4, Scottsdale, AZ

The property consists of 15,072 SF of industrial/flex space, situated on 0.80 AC (zoned I-1) in Scottsdale Airpark. The property is currently demised into seven individually metered flex spaces. Clear heights range from 12'-14', office percentages range from 10-80%, and has six (6) roll-up doors(10'x12'). There is +/- 36.15% (5,039 SF) available immediately (non-contiguous), an additional 12% (1,725 SF) coming available in Q1 '25, and then an additional 26.80% (3,850 SF) available by end of year 2026. The remaining 25% (3,600 SF) expires 7/31/2027.