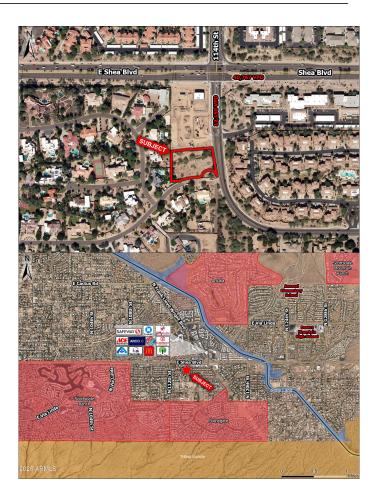

## 114TH & SHEA RETAIL, Scottsdale, AZ

Located within the highly desirable Shea Boulevard Corridor, this offering is a rare opportunity to purchase an over 1 acre parcel of vacant land for a custom residential home. For a single lot development, all off-sites are complete including a 50'cul-de-sac and a new block screen wall screening the neighborhood from 114th street. The Property has the ability to be split into two parcels (certain development costs will be associated with that split. Property is accessed from Beryl Ave to the southwest. The immediate area has custom homes with sales in the \$3MM-\$6mm range. Site is perfect for Build to Suit or Spec build.