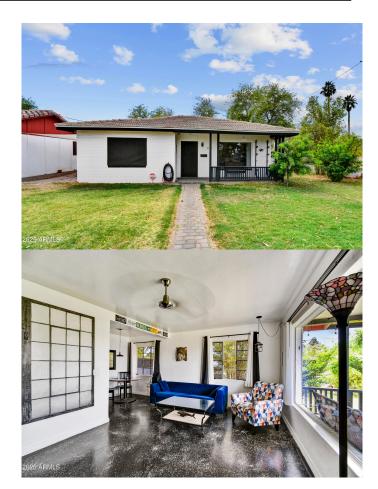

## \$325,000

2 Bedroom, 1.00 Bathroom, 959 sqft Residential on 0 Acres

SUNSET TERRACE, Phoenix, AZ

PRICE REDUCTION and \$5000
Concession!!! Discover this beautifully maintained 2-bedroom, 1-bath home located just walking distance from Grand Canyon University. Thoughtfully upgraded over time, this move-in-ready home features modernized flooring, fresh interior and exterior paint, and a renovated bathroom for added comfort and style. The 2022 A/C ensures energy-efficient climate control year-round.

Step outside into a lushly landscaped backyard with mature trees and city irrigation in both the front and back yardsâ€"perfect for outdoor living and entertaining. The property is enclosed by a 217-foot 8x8x16 concrete block wall and accessed via an automatic metal gate, offering enhanced privacy and security.

#### **Essential Information**

MLS® # 6828521 Price \$325,000

Bedrooms 2
Bathrooms 1.00
Square Footage 959
Acres 0.18

Type Residential

Sub-Type Single Family Residence

Style Ranch
Status Active

#### **Exterior**

Lot Description Corner Lot, Grass Front, Grass Back, Irrigation Back, Flood Irrigation

Roof Tile, Concrete

Construction Painted, Block