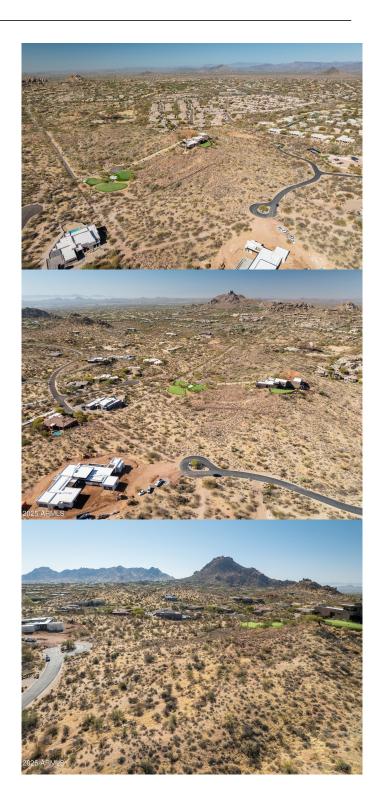

#### PINNACLE VISTA, Scottsdale, AZ

Discover an exceptional opportunity to own a prime 3.58-acre lot in a prestigious gated enclave at 27524 N 113th PI, Scottsdale, AZ 85262. Nestled at the end of a cul-de-sac, this expansive property offers unparalleled privacy, breathtaking mountain and city light views, and a serene desert backdrop. Located within an exclusive six-lot subdivision designed for custom luxury estates, this lot provides the perfect setting to build your dream home. With all necessary utilities in place, the development process is streamlined, allowing you to focus on designing a bespoke residence that complements the stunning surroundings. Whether you're looking for a peaceful retreat or a statement property in one of Scottsdale's most sought-after areas, this lot presents a rare opportunity to create a truly exceptional living experience.