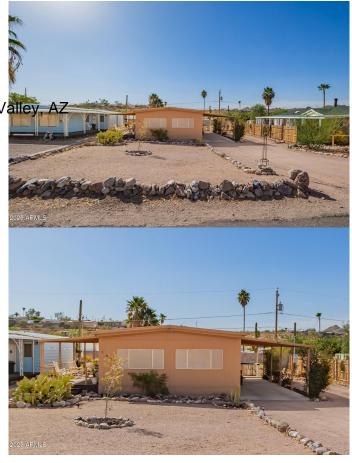

# QUEEN VALLEY ESTATES UNIT SEVEN, Queen Valley, A

A charming 2 bed, 2 bath mobile home in Queen Valley is now for sale! Featuring a desert front yard, carport parking, and a cozy covered deck, it's sure to be the home you've been looking for! Inside you will find sizeable dining & living areas w/elegant wood-look flooring and custom palette throughout. The galley kitchen is equipped w/ample cabinetry, a pantry, granite counters, tile backsplash, and all the built-in appliances you'll need for home cooking. Primary bedroom showcases a private ensuite w/dual sinks for added comfort. Also including a large backyard w/a convenient storage shed, this home is a true gem! Act now before it's gone!

#### **Essential Information**

MLS® # 6830060

Price \$199,500

Bedrooms 2

Bathrooms 2.00

Square Footage 1,153

Acres 0.19

Year Built 1974

Type Residential

Sub-Type Mfg/Mobile Housing

Style Ranch
Status Active

Address 107 E Donna Drive

Subdivision QUEEN VALLEY ESTATES UNIT SEVEN

City Queen Valley

County Pinal
State AZ
Zip Code 85118

#### **Exterior**

Exterior Features Covered Patio(s), Storage

Lot Description Alley, Desert Front, Dirt Front, Dirt Back, Gravel/Stone Back

Windows Dual Pane

Roof Metal

Construction Painted, Siding, Frame - Wood