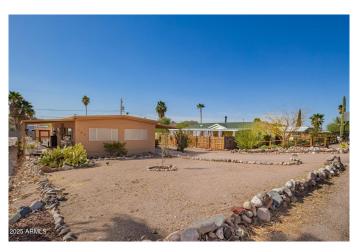

# QUEEN VALLEY ESTATES UNIT SEVEN, Queen Valley, A

A charming 2 bed, 2 bath mobile home in Queen Valley is now for sale! Featuring a desert front yard, carport parking, and a cozy covered deck, it's sure to be the home you've been looking for! Inside you will find sizeable dining & living areas w/elegant wood-look flooring and custom palette throughout. The galley kitchen is equipped w/ample cabinetry, a pantry, granite counters, tile backsplash, and all the built-in appliances you'll need for home cooking. Primary bedroom showcases a private ensuite w/dual sinks for added comfort. Also including a large backyard w/a convenient storage shed, this home is a true gem! Act now before it's gone!

#### **Exterior**

Exterior Features Covered Patio(s), Storage

Lot Description Alley, Desert Front, Dirt Front, Dirt Back, Gravel/Stone Back

Windows Dual Pane

Roof Metal

Construction Painted, Siding, Frame - Wood