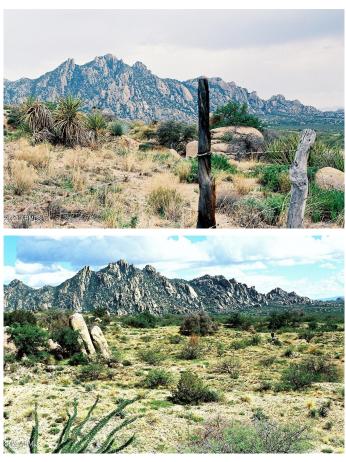

#### DRAGOON MOUNTAIN RANCH 2, Saint David, AZ

Spectacular property with gorgeous 360 view of the Dragoon Mtns and Whetstone Mtns. Dragoon Mountain Ranch subdivision is in St David AZ. The ranch consists of approximately 14,000 acres and adjoins 52,000 acres of the Coronado National Forest wilderness area. The ranch is also adjacent to thousands of acres of State Trust lands. Both the National Forest and State Trust lands provide a wildlife sanctuary. Originally the Horse Ranch was established in the 1800's. Cochise Stronghold is in the Dragoon Mnts. The adjacent Dragoons as well as the Rincons range to an elevation of over 7000 feet. Nearby towns and cities are Benson, Bisbee, Tombstone, Willcox and Sierra Vista all in Cochise County. Tucson is approx. an hour drive from the ranch