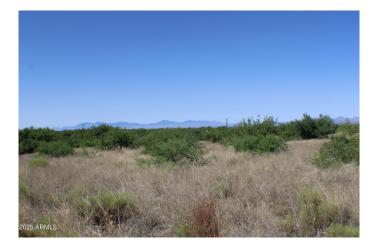

#### DRAGOON MOUNTAIN RANCH 2, Saint David, AZ

Spectacular property with gorgeous 360 view of the Dragoon Mtns and Whetstone Mtns. Dragoon Mountain Ranch subdivision is in St David AZ. The ranch consists of approximately 14,000 acres and adjoins 52,000 acres of the Coronado National Forest wilderness area. The ranch is also adjacent to thousands of acres of State Trust lands. Both the National Forest and State Trust lands provide a wildlife sanctuary. Originally the Horse Ranch was established in the 1800's. Cochise Stronghold is in the Dragoon Mnts. The adjacent Dragoons as well as the Rincons range to an elevation of over 7000 feet. Nearby towns and cities are Benson, Bisbee, Tombstone, Willcox and Sierra Vista all in Cochise County. Tucson is approx. an hour drive from the ranch