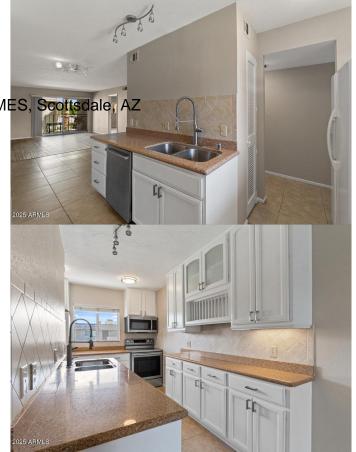

## WINFIELD PLACE PHASE 2 CONDOMINIUM HOMES, Scottsdale, AZ

Looking for the perfect Scottsdale location? This stunning 2-bedroom, 2-bathroom condo offers a beautifully remodeled kitchen and updated bathrooms, making it a must-see! Enjoy the convenience of rare in-unit washer and dryer hookups, a covered parking space, and access to a heated community pool and spa.

#### Interior

Interior Features Pantry, 3/4 Bath Master Bdrm, Granite Counters

Heating Electric

Cooling Central Air

Fireplaces None