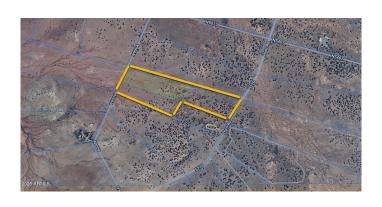

### \$24,900

0 Bedroom, 0.00 Bathroom, Land on 28 Acres

Woodridge Ranch, Concho, AZ

Beautiful 27+ acres on 3 adjoining parcels with great road access and only a short distance off the 180A highway north of Concho. Build your own off grid property or just have a spot to camp or RV in solitude and within nature. Includes parcels 204-50-346 A B and D. Seller financing may be available. Agent is closely related to seller.