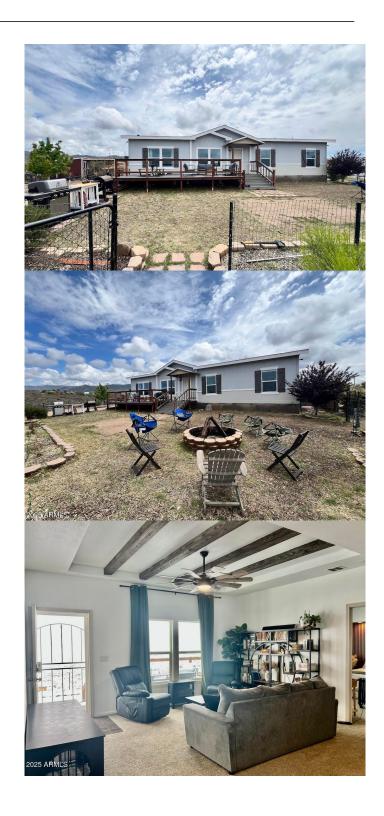

#### \$397,000

3 Bedroom, 2.00 Bathroom, 1,920 sqft Residential on 2 Acres

WALDEN VILLAGE, Wilhoit, AZ

Nestled in the heart of nature, this charming home offers breathtaking 360-degree mountain views, endless hiking trails, and the serenity you've been searching for. A true escape from the hustle and bustle, this peaceful haven provides the perfect setting for relaxation, adventure, and everything in between.

With plenty of space for your animals and toys, this property invites you to embrace the outdoor lifestyle. Whether you're exploring nearby trails, soaking in the stunning sunsets on the porch, or simply enjoying the quiet, this is more than just a houseâ€"it's a place to find home.

#### **Amenities**

Amenities Playground

Utilities APS, Butane Propane

Parking Spaces 1

View Mountain(s)

Pool None

#### **Exterior**

Exterior Features Playground, Other

Lot Description Dirt Back, Grass Front, Natural Desert Front

Roof Composition

Construction Wood Frame, Painted