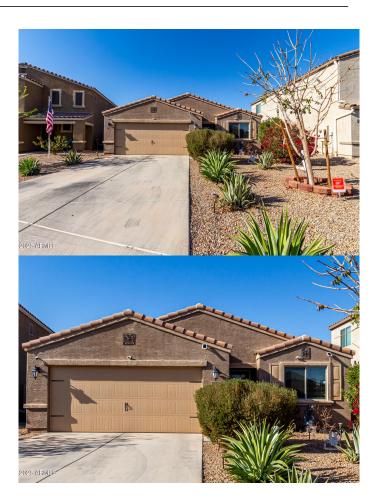

#### \$295,000

3 Bedroom, 2.00 Bathroom, 1,542 sqft Residential on 0 Acres

MAGMA RANCH II UNIT 2, Florence, AZ

Nestled in the peaceful community of Magma Ranch Vistas, this charming Southwestern-style ranch home offers modern comfort in a serene desert setting. This well-maintained 3-bedroom, 2-bathroom single-story home boasts energy-efficient features, including solar panels, helping to keep utility costs low. The thoughtfully designed interior features granite countertops, custom wood cabinetry, and upgraded appliances, along with a water softener and reverse osmosis filtration system for added convenience.

Step outside to enjoy beautifully landscaped front and back yards, perfect for relaxing or entertaining. As a resident of Magma Ranch Vistas, you'll have access to an array of community amenities, including a clubhouse, swimming pool, splash pad, fitness center, bocce ball and basketball courts, playgrounds, and outdoor fire pits.

#### **Exterior**

Lot Description Desert Front, Natural Desert Back, Synthetic Grass Back, Irrigation

Front, Irrigation Back

Windows Vinyl Frame

Roof Tile

Construction Stucco, Wood Frame