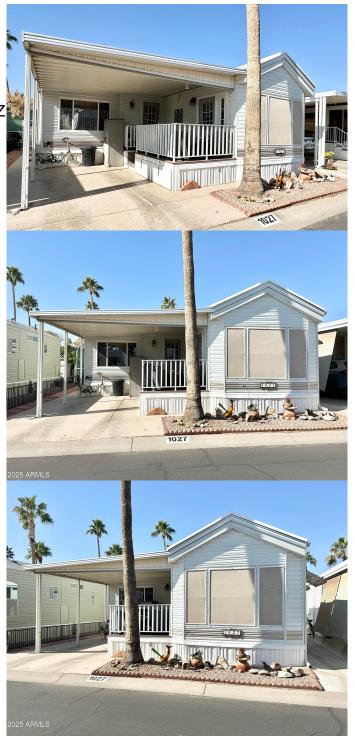

# \$164,500 - 1027 S Prospector Drive, Apache Junction

MLS® #6833471

# \$164,500

1 Bedroom, 2.00 Bathroom, 725 sqft Residential on 0 Acres

GOLDEN VISTA RV RESORT, Apache Junction, AZ

WELCOME TO YOUR PERFECT GETAWAY! This Beautifully maintained 1996 park model with an EXPANSIVE ARIZONA room offers 1 bed, 1.5 baths and approximately 725sq ft. of comfortable living space. LOCATED IN THE SOUGHT AFTER PET SECTION of A PREMIER 55+Resort, this home is just a short stroll to the pet park, making it IDEAL for you and your fury friend. Enjoy a WELCOMING EXTERIOR with a spacious EAST FACING DECK, perfect for morning coffee and soaking up the sunshine! BRIGHT & OPEN FLOOR PLAN with a grand front living space and TONS OF STORAGE, making it both inviting & functional. The stylish & functional kitchen features AMPLE COUNTER SPACE, A STAINLESS STEEL SINK, A NEW STAINLESS MICROWAVE, A FULL SIZE STOVE, A PANTRY and a chic backsplash. A BUILT in hutch adds extra storage and charm. The

# **Community Information**

Address 1027 S Prospector Drive

Subdivision GOLDEN VISTA RV RESORT

City Apache Junction

County Pinal
State AZ
Zip Code 85119