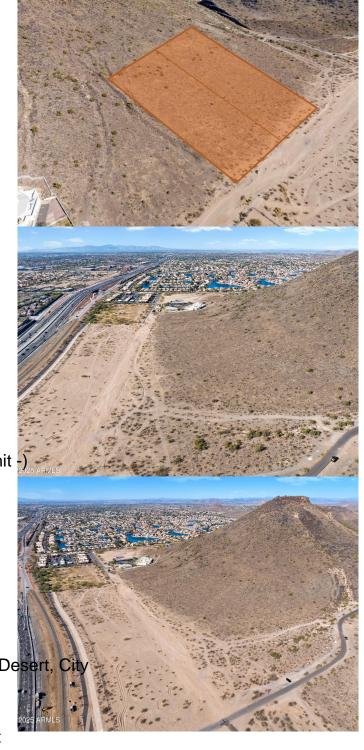

# \$3,750,000 - 4810 W Tonopah Drive (unit -), Glendale

MLS® #6834293

## \$3,750,000

0 Bedroom, 0.00 Bathroom,

Land on 4 Acres

N/A, Glendale, AZ

#### **Essential Information**

MLS® # 6834293 Price \$3,750,000

Bathrooms 0.00
Acres 4.30
Type Land
Status Active

# **Community Information**

Address 4810 W Tonopah Drive (unit

Subdivision N/A

City Glendale County Maricopa

State AZ

Zip Code 85308

#### **Amenities**

View Mountain(s), City Light(s), Desert, Cit

### **School Information**

District Deer Valley Unified District

#### **Additional Information**

Zoning RE-43

## **Listing Details**

Listing Office City to City Commercial





Information Deemed Reliable But Not Guaranteed. All information should be verified by the recipient and none is guaranteed as accurate by ARMLS. ARMLS Logo indicates that a property listed by a real estate brokerage other than Launch Real Estate LLC. Copyright 2025 Arizona Regional Multiple Listing Service, Inc. All rights reserved.

Listing information last updated on July 9th, 2025 at 6:31am MST