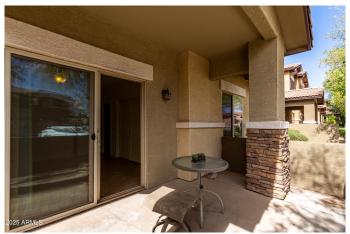

Your condo offers 2bd, 2ba with a comfortable living area and spacious dining area. All tile! Kitchen features granite counters and 42" cabinets with breakfast bar. The pantry is deep and tall allowing for great kitchen storage. The primary bedroom opens to the covered patio allowing you to enjoy morning coffee or evening relaxing!