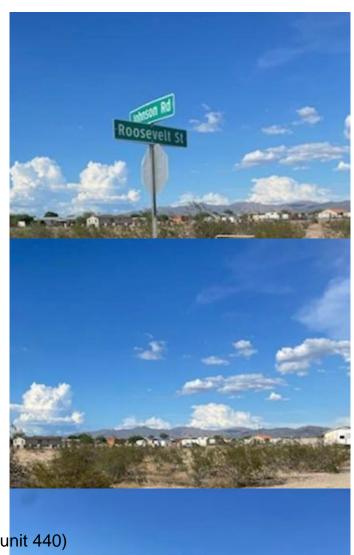

### \$160,000

0 Bedroom, 0.00 Bathroom, Land on 1 Acres

WEST PHOENIX ESTATES UNIT 11, Buckeye, AZ

Corner Lot! No HOA! It's a great place to get your customers home built. Check out the mountains and enjoy! Plenty of room from trucks, RVs, boats, you name it!

## **Community Information**

Address 30632 W Roosevelt Street (unit 440)

Subdivision WEST PHOENIX ESTATES UNIT 11

City Buckeye County Maricopa

State AZ Zip Code 85396

#### **Amenities**

View Mountain(s)

**Exterior** 

Lot Description Corner Lot