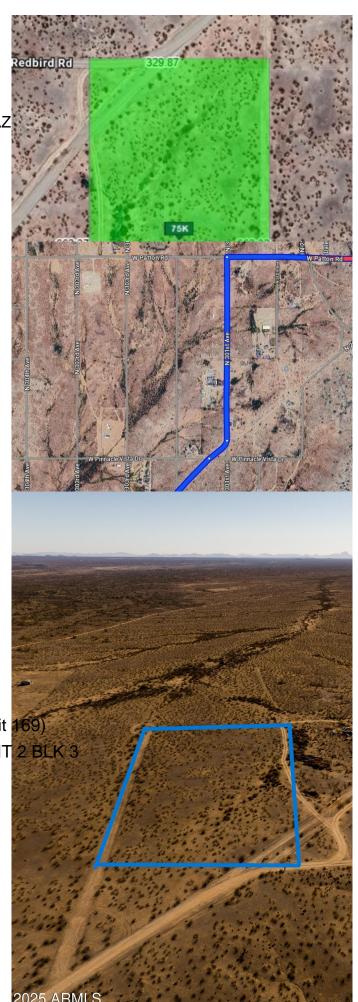

### \$74,900

0 Bedroom, 0.00 Bathroom, Land on 4 Acres

WHISPERING RANCH UNIT 2 BLK 3, Wittmann, AZ

Parcel located within the Whispering Ranch subdivision in Wittmann, Arizona. NO flood zone. It's zoned R-190 so bring your horses, bring your toys, bring the vision of your dream home and make it a reality on this blank canvas. Place a manufactured home or build your custom home here. One guest house is allowed on this lot in addition to the main house. The lot is located only 20 minutes from the newly built Mountainside High School. Come enjoy a new chapter in this spacious land with breathtaking sunsets.

## **Community Information**

Address 302xx W Redbird Road (unit 169)

Subdivision WHISPERING RANCH UNIT 2 BLK 3

City Wittmann
County Maricopa

State AZ

Zip Code 85361