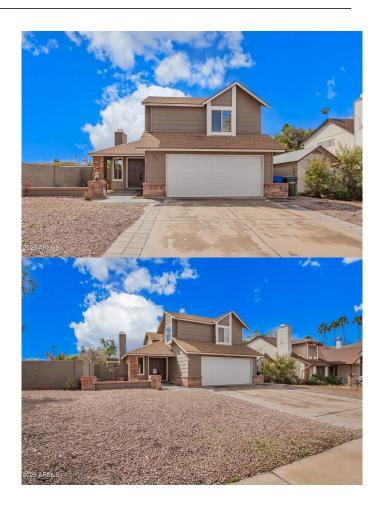

# \$650,000 - 6533 E Beverly Lane, Scottsdale

MLS® #6835191

# \$650,000

3 Bedroom, 3.00 Bathroom, 1,754 sqft Residential on 0 Acres

TRAILS NORTH UNIT 2 AMD, Scottsdale, AZ

This is it! An updated home just a stone's throw away from Kierland and Scottsdale Quarter and all they have to offer! Newer windows, fresh paint, granite counters, glass tile backsplashes and stainless steel appliances in the kitchen and hand-scraped wood and travertine flooring on the first floor and brand new carpet upstairs. The updated baths (the primary completed just last month!) have vessel sinks and waterfall faucets with travertine and glass tile showers. This home has an extensive covered patio and separate pool patio that provide ample shade for outdoor living, as well as rear RV parking! Situated on a larger corner lot, houses this nice don't last very long!!

### **Essential Information**

MLS® # 6835191 Price \$650,000

Bedrooms 3

Bathrooms 3.00

Square Footage 1,754

Acres 0.22

Year Built 1984

Type Residential