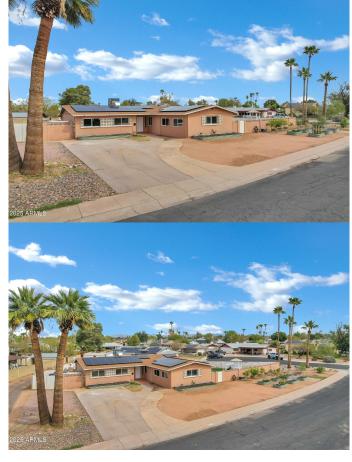

## DEERVIEW UNIT 1, Phoenix, AZ

This 5-bedroom, 2-bathroom beauty sits on over a quarter-acre, giving you all the space you need to spread out and enjoy! Dive into the sparkling pool, let the pups or kids run free on the lush green grass, and flex your green thumb in the vibrant front garden. Need extra parking? The extended driveway has you covered! Whether you're hosting epic backyard BBQs, lounging poolside, or picking fresh veggies from the garden, this home is all about good vibes and great memories. ALL NEW WINDOWS (2025) Don't miss your chance to make it yours today! 🌞🌿🏡

## **Essential Information**

MLS® # 6836808 Price \$435,000

Bedrooms 5
Bathrooms 2.00
Square Footage 2,127
Acres 0.31
Year Built 1966

Type Residential

Sub-Type Single Family Residence

Status Active

Address 3222 W Hearn Road

#### **Exterior**

Lot Description Corner Lot, Desert Front, Grass Back

Windows Dual Pane

Roof Composition

Construction Brick Veneer, Block