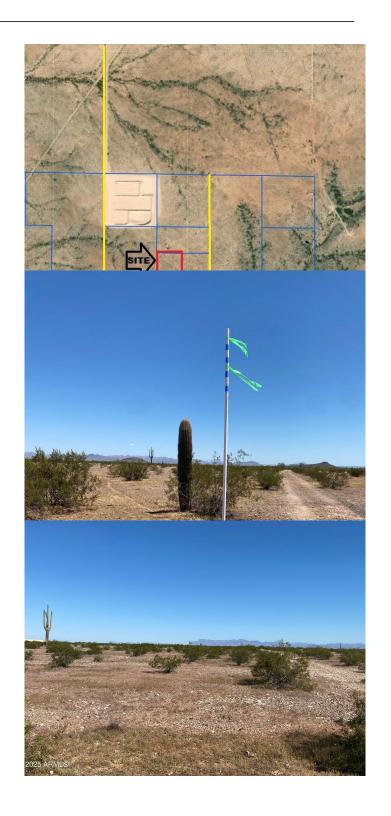

### \$57,000

0 Bedroom, 0.00 Bathroom, Land on 3 Acres

N/A, Florence, AZ

Escape to the Arizona desert with this stunning 2.5-acre parcel of vacant land. Located in a peaceful area between Florence and San Tan Valley, this property offers expansive desert views, stunning mountain backdrops, and the iconic sight of saguaro cacti dotting the landscape. Enjoy breathtaking sunsets that paint the sky in vibrant colors each evening. Access from dirt roads and only a short drive to Florence.

## **Amenities**

View Mountain(s), Desert