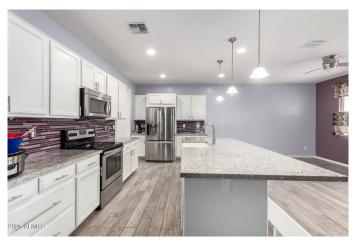

## Interior

Interior Features Granite Counters, Kitchen Island, 3/4 Bath Master Bdrm

Heating Electric

Cooling Central Air

Fireplaces None