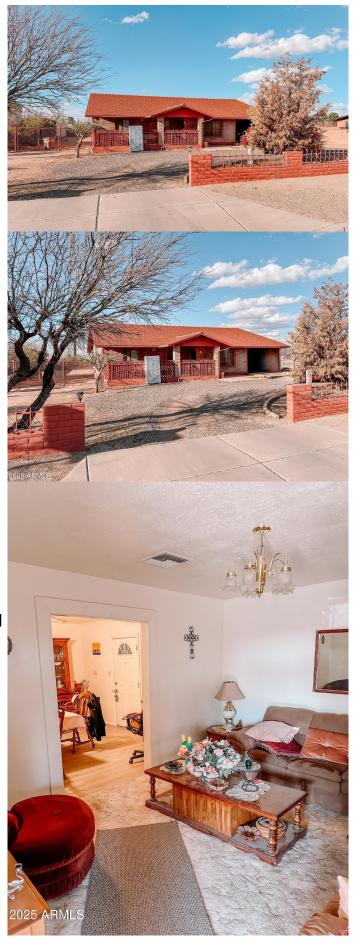

# \$269,000 - 1860 E 21st Street, Douglas

MLS® #6839079

## \$269,000

3 Bedroom, 2.00 Bathroom, 1,808 sqft Residential on 0 Acres

KLINE & EWELL ADDITION, Douglas, AZ

Built in 2001

#### **Essential Information**

MLS® # 6839079 Price \$269,000

Bedrooms 3
Bathrooms 2.00
Square Footage 1,808
Acres 0.39
Year Built 2001

Type Residential

Sub-Type Single Family Residence

Status Active

# **Community Information**

Address 1860 E 21st Street

Subdivision KLINE & EWELL ADDITION

City Douglas County Cochise

State AZ Zip Code 85607

#### **Exterior**

Lot Description Dirt Back, Gravel/Stone Front

Roof Composition, Tile

Construction Brick Veneer, Block