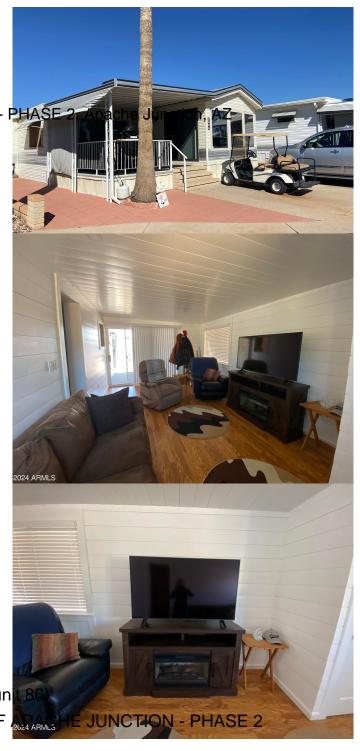

## ROADHAVEN RESORT OF APACHE JUNCTION - PHASE

Enjoy the raised covered deck, the perfect place to end your busy day in this 55+ golf course community! The Arizona room addition was updated in 2017 and you will be impressed with the plank board finish ceiling and walls! NEW WINDOWS & DOORS throughout! Plumbing updated with PEX when the new water heater was installed. Spacious parking and a private back patio! This 1 bed 1 bath will not disappoint. Approximately 550 square feet