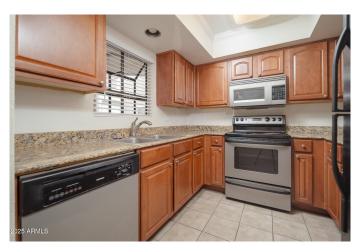

## \$225,000

2 Bedroom, 2.00 Bathroom, 896 sqft Residential on 0 Acres

PHOENICIAN PINES CONDOMINIUM, Phoenix, AZ

This home has just been remodeled with new Luxury Vinyl plank flooring, new carpet, juar painted and 2 new bathtubs and new fiberglass surrounds. This unit has a sunken living room, large patio with family room and master having bedroom exits to the patio. This is a must see unit. Complex features workout facility, pools, and spa! The hoa fees covers water, sewer treah and blanket insurance. Close to the loop 101 and I 17 you have easy transportation anywhere in the valley. This is inexpensive living or a great investment property

## Interior

Interior Features High Speed Internet, Granite Counters, Breakfast Bar, Full Bth Master

Bdrm

Heating Electric

Cooling Central Air

Fireplaces None