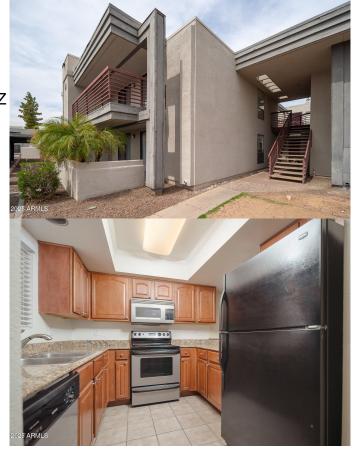

## \$225,000

2 Bedroom, 2.00 Bathroom, 896 sqft Residential on 0 Acres

PHOENICIAN PINES CONDOMINIUM, Phoenix, AZ

This home has just been remodeled with new Luxury Vinyl plank flooring, new carpet, juar painted and 2 new bathtubs and new fiberglass surrounds. This unit has a sunken living room, large patio with family room and master having bedroom exits to the patio. This is a must see unit. Complex features workout facility, pools, and spa! The hoa fees covers water, sewer treah and blanket insurance. Close to the loop 101 and I 17 you have easy transportation anywhere in the valley. This is inexpensive living or a great investment property

## Interior

Interior Features High Speed Internet, Granite Counters, Breakfast Bar, Full Bth Master

Bdrm

Heating Electric

Cooling Central Air

Fireplaces None

#### **Exterior**

Exterior Features Storage

Lot Description Grass Front Windows Dual Pane

Williad Buair and

Roof Built-Up, Rolled/Hot Mop

Construction Stucco, Wood Frame, Painted