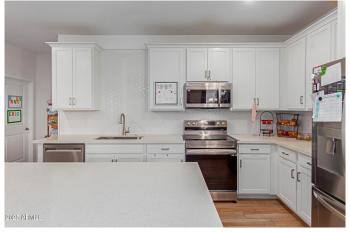

## NORTHERN FARMS, Waddell, AZ

Located in Northern Farms this Madera model offers a blend of modern living and natural beauty. With three spacious bedrooms, it features an open floor plan perfect for entertaining, along with a flex room that can be tailored to your needs. The home includes upgrades such as premium flooring, stylish cabinetry, and high-end countertops, adding sophistication to every room. An optional covered patio provides a great outdoor space, and a two-car garage offers ample parking. The home is situated near employment opportunities, natural scenery, and attractions like State Farm Stadium and Surprise Stadium. This Madera model is designed to enhance your lifestyle with modern amenities and personalized touches, making it an ideal choice for families and individuals alike.