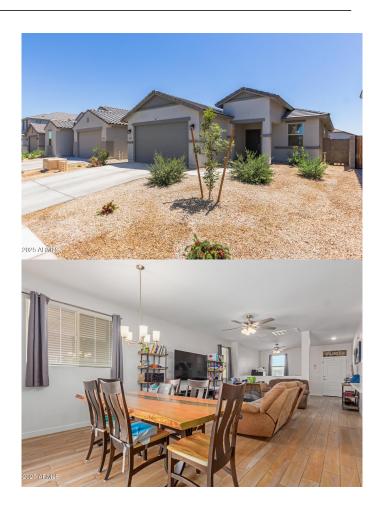

## NORTHERN FARMS, Waddell, AZ

Located in Northern Farms this Madera model offers a blend of modern living and natural beauty. With three spacious bedrooms, it features an open floor plan perfect for entertaining, along with a flex room that can be tailored to your needs. The home includes upgrades such as premium flooring, stylish cabinetry, and high-end countertops, adding sophistication to every room. An optional covered patio provides a great outdoor space, and a two-car garage offers ample parking. The home is situated near employment opportunities, natural scenery, and attractions like State Farm Stadium and Surprise Stadium. This Madera model is designed to enhance your lifestyle with modern amenities and personalized touches, making it an ideal choice for families and individuals alike.