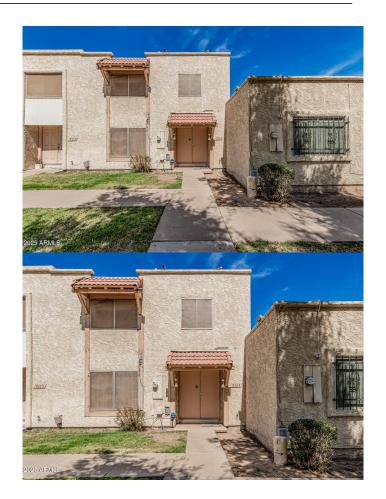

## NORTHERN MANOR UNIT 2 AMD, Phoenix, AZ

Welcome to Northern Manor! This charming 3-bedroom townhome features a cozy living room with a soothing palette and soft carpeting underfoot. The kitchen comes with crisp white shaker cabinetry, built-in appliances, and a pantry for storing culinary essentials. Have a good night's sleep in the cozy main bedroom, complete with built-in shelves, a make-up vanity, a private bathroom, and a walk-in closet for an organized wardrobe. Spend quiet moments in the backyard, which includes a paver patio perfect for dining al fresco. Community amenities include walking paths, a refreshing pool, and a convenient location close to bus stops, restaurants, and shopping. This value won't disappoint!

# **Community Information**

Address 3113 W Royal Palm Road

Subdivision NORTHERN MANOR UNIT 2 AMD

City Phoenix
County Maricopa

State AZ

Zip Code 85051