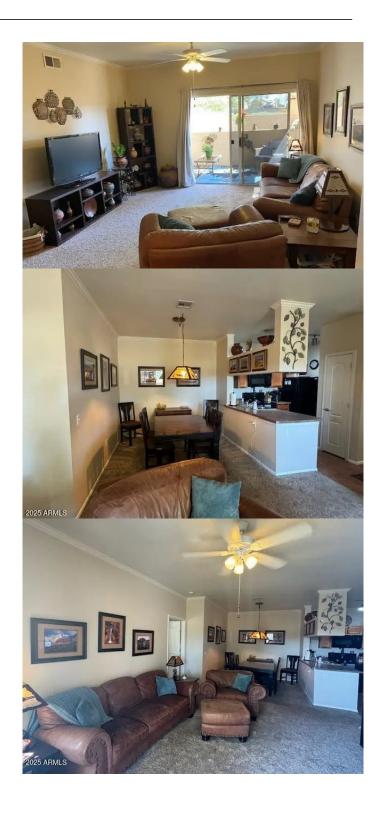

## SAN SIMEON CONDOMINIUMS, Phoenix, AZ

This is a condo that includes all furniture and utilities. Looking for a short term rental until December 1. Well maintained 2 bed 2 bath with carport (#142) in popular San Simeon Condos. Enjoy both heated and unheated pools. Close to the Community Center. with work out facility. Close to golf, tennis, a network of hiking and biking trails. The unit has been updated with New AC, newer carpet, kitchen with good cabinetry, black appliances. Separate table space. Main bedroom with full bath with large tub and walk in closet. 2nd Bed and hall bath. Newer AC. Private outdoor sitting area. Rent includes, cable, electric, internet, water, sewer, trash. Carport parking and garage for any storage you have.