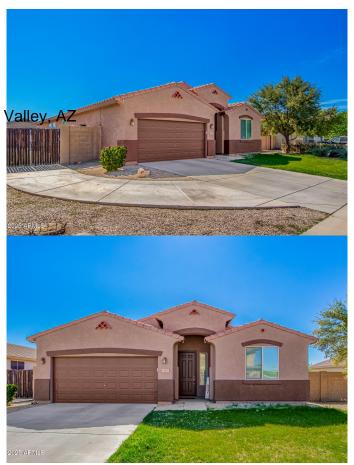

# \$469,000 - 901 W Hereford Drive, San Tan Valley

MLS® #6842988

### \$469,000

3 Bedroom, 2.00 Bathroom, 2,145 sqft Residential on 0 Acres

PARCEL 15 AT CIRCLE CROSS RANCH, San Tan Valley, AZ

Welcome to this charming 3-bedroom, 2-bathroom home with a Den, located in the desirable Circle Cross Ranch community! As you enter, you'll be greeted by a well-maintained interior featuring tile flooring in all the right places. The open kitchen is perfect for entertaining, with espresso cabinets, granite countertops, a center island, and a large walk-in pantry. It's ideal for family gatherings and hosting friends. The split master suite offers a spacious retreat with a generous bathroom, including a separate tub and shower, private toilet room, dual sinks, and a massive walk-in closet. Enjoy the convenience of a 2-car garage and an RV gate for easy access to the oversized backyard. This home has everything you needâ€"don't miss out!

#### **Essential Information**

MLS® # 6842988 Price \$469,000

Bedrooms 3

Bathrooms 2.00

Square Footage 2,145

Acres 0.22

Year Built 2011

Type Residential

## **Community Information**

Address 901 W Hereford Drive

Subdivision PARCEL 15 AT CIRCLE CROSS RANCH

City San Tan Valley

County Pinal
State AZ
Zip Code 85143