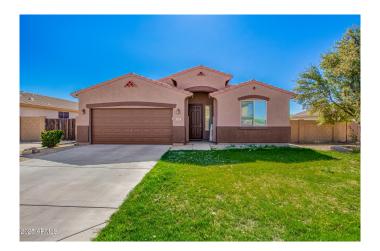

# \$469,000 - 901 W Hereford Drive, San Tan Valley

MLS® #6842988

### \$469,000

3 Bedroom, 2.00 Bathroom, 2,145 sqft Residential on 0 Acres

PARCEL 15 AT CIRCLE CROSS RANCH, San Tan Valley, AZ

Welcome to this charming 3-bedroom, 2-bathroom home with a Den, located in the desirable Circle Cross Ranch community! As you enter, you'll be greeted by a well-maintained interior featuring tile flooring in all the right places. The open kitchen is perfect for entertaining, with espresso cabinets, granite countertops, a center island, and a large walk-in pantry. It's ideal for family gatherings and hosting friends. The split master suite offers a spacious retreat with a generous bathroom, including a separate tub and shower, private toilet room, dual sinks, and a massive walk-in closet. Enjoy the convenience of a 2-car garage and an RV gate for easy access to the oversized backyard. This home has everything you needâ€"don't miss out!

#### **Essential Information**

MLS® # 6842988 Price \$469,000

Bedrooms 3

Bathrooms 2.00

Square Footage 2,145

Acres 0.22

Year Built 2011

Type Residential

## **Community Information**

Address 901 W Hereford Drive

Subdivision PARCEL 15 AT CIRCLE CROSS RANCH

City San Tan Valley

County Pinal
State AZ
Zip Code 85143