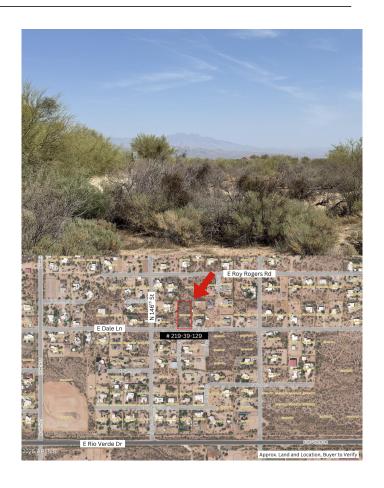

### \$215,000

0 Bedroom, 0.00 Bathroom, Land on 1 Acres

N/A, Scottsdale, AZ

Rio Verde lot special!!! Stunning elevated lot with a shared-well, conveniently located on the property! Surrounded by the lush desert vegetation and breathtaking mountain views. Step outside your future doorstep and explore endless hiking, biking, and horseback riding trails leading directly into the Tonto National Forest. Experience cooler temperatures, clear starry skies, and the peaceful charm of country living-all while being just 10 minutes from the Verde River recreational area, golf courses, restaurants, and more. Horses are welcome, making this the perfect place to create your dream home in a serene and scenic setting. Don't miss out on this opportunity for country living with city conveniences!

## **Community Information**

Address 14600 E Dale Lane (unit -)

Subdivision N/A

City Scottsdale County Maricopa

State AZ

Zip Code 85262