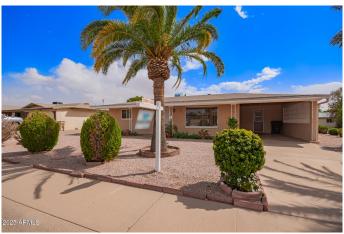

# DREAMLAND VILLA, Mesa, AZ

Situated on an Interior North/South Lot, New Roof in 2022, This Block Home Features 2 Bedrooms with Great Room Plus Enclosed Arizona Room, Large Front Porch Security Screen Door, Open Kitchen with Built-In Oven, Glass Cook-Top, Eat-in Area, Inside Laundry Room with Sink and Additional Cabinets, Covered Patio Overlooking Good-Sized Yard, Storage Shed, 1 Car Carport.

#### **Essential Information**

MLS® # 6844013 Price \$265,000

Bedrooms 2
Bathrooms 1.00
Square Footage 1,217
Acres 0.16
Year Built 1965

Type Residential

Sub-Type Single Family Residence

Status Active

### **Exterior**

Lot Description Gravel/Stone Front, Gravel/Stone Back

Roof Composition

Construction Painted, Block