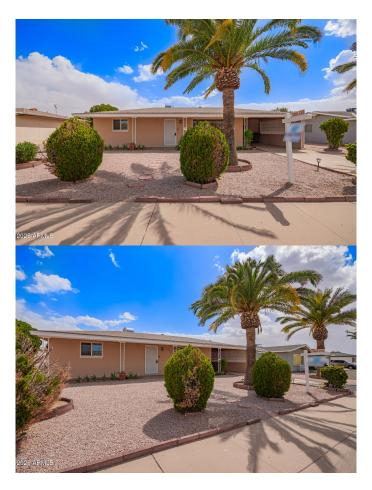

# DREAMLAND VILLA, Mesa, AZ

Situated on an Interior North/South Lot, New Roof in 2022, This Block Home Features 2 Bedrooms with Great Room Plus Enclosed Arizona Room, Large Front Porch Security Screen Door, Open Kitchen with Built-In Oven, Glass Cook-Top, Eat-in Area, Inside Laundry Room with Sink and Additional Cabinets, Covered Patio Overlooking Good-Sized Yard, Storage Shed, 1 Car Carport.

#### **Essential Information**

MLS® # 6844013 Price \$265,000

Bedrooms 2
Bathrooms 1.00
Square Footage 1,217
Acres 0.16
Year Built 1965

Type Residential

Sub-Type Single Family Residence

Status Active

### **Exterior**

Lot Description Gravel/Stone Front, Gravel/Stone Back

Roof Composition

Construction Painted, Block