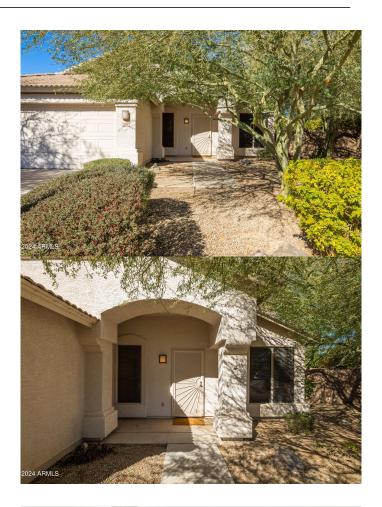

### SWEETWATER COVE, Phoenix, AZ

Immaculate 3 bedroom/2 bath home located in the 32nd St Neighborhood. A+ Paradise Valley School District. Bright and spacious, this inviting, single level home will check all of your boxes. Remodel includes new kitchen cabinets and granite counters. Enjoy the efficient kitchen island too. Stainless steel appliances and washer/dryer included. New wood-like tile flooring! Open Great Room concept offers room for everyone to gather. Sliding door access to backyard. Large Primary Bedroom with walk-in closet and dual vanity Master Bathroom. Separate tub and shower. 2 extra bedrooms share a bathroom. Interior laundry room. 2 car garage. Enjoy the covered patio in the huge, professionally landscaped backyard. Quiet and serene outdoor spaces. Well maintained and very clean.