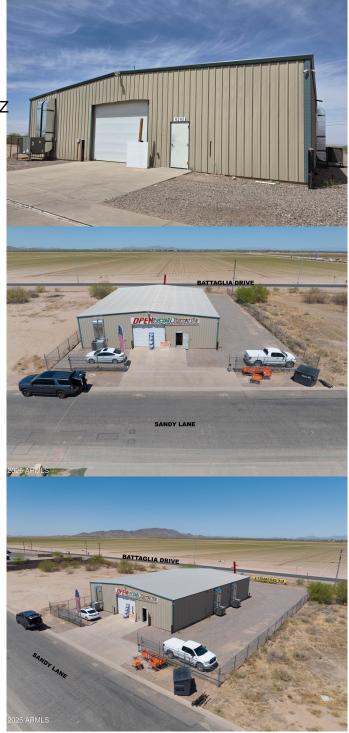

# \$775,000 - 8282 W Sandy Lane, Arizona City

MLS® #6844401

### \$775,000

0 Bedroom, 0.00 Bathroom, 4,621 sqft Comm/Industry Sale on 0 Acres

AMD ARIZONA CITY UNIT TWO-A, Arizona City, AZ

Significant growth in this area with Dreamport Villages, Attesa Motorsports Park, Lucid Motors Manufacturing Plant nearby. A transformative period for Arizona City. Three HVAC systems less than a year old. Warehouse is climate controlled and connected to the HVAC systems. Exceptional opportunity to own a versatile 4,620 sq ft steel building designed to meet diverse business needs. Property features 3 spacious offices, a bathroom equipped with a shower, and drive through bay, two 12 x 14 ft garage doors, one enhanced with a whisper-quiet opener for seamless access. The interior boasts epoxied concrete flooring, seven 220v outlets, and pre-plumbing for compressed air supply. Exterior amenities include hose bibs front, back, and inside the building, a secure fenced parking area.

# **Community Information**

Address 8282 W Sandy Lane

Subdivision AMD ARIZONA CITY UNIT TWO-A

City Arizona City

County Pinal State AZ

Zip Code 85123