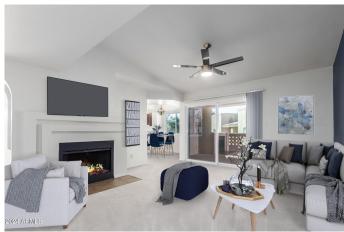

### PRESERVE CONDOMINIUM, Phoenix, AZ

Discover effortless desert living in this exceptionally located private hideaway retreat. Perched on the second story, this corner unit is nestled within the gated community of The Preserve Condominium Homes and boasts dual balconies with stunning sunset views and candid outcroppings of Piestewa Peak Mountain. Thoughtful features include an ensuite master bath, walk-in closets with custom organizational systems, updated carpet and guest bathroom, dedicated laundry/pantry room, convenient storage and ample parking for residents and guests.

Pantry, Full Bth Master Bdrm, High Speed Internet

Heating ENERGY STAR Qualified Equipment, Electric

Cooling Central Air, Ceiling Fan(s), ENERGY STAR Qualified Equipment

Fireplace Yes

Fireplaces 1 Fireplace, Living Room