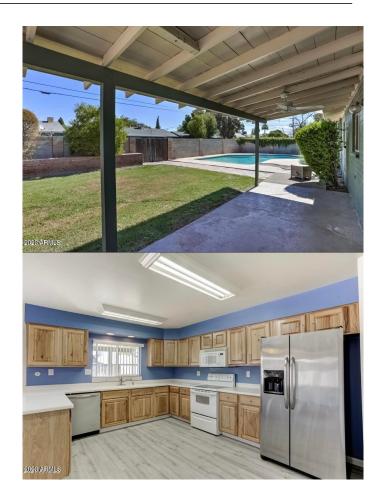

#### \$3,800

4 Bedroom, 2.00 Bathroom, 1,647 sqft Residential Lease on 0 Acres

NU-VISTA 3 LOTS 126-195, Tempe, AZ

Convenient 4 bedroom with a pool just 1.5 miles from ASU. Luxury vinyl plank flooring. Beautiful sparkling pool and nice backyard with grass. Large bedrooms and 2 living rooms.

An additional fee of \$200 will be added monthly for pool maintenance, landscaping and bi-monthly air filter service.

Built in 1960

#### **Amenities**

Utilities SRP,SW Gas3

Parking Spaces 4
# of Garages 2
Has Pool Yes

Pool Private

#### Interior

Interior Features Eat-in Kitchen, 3/4 Bath Master Bdrm, High Speed Internet

Heating Natural Gas

Cooling Central Air, Ceiling Fan(s)

Fireplace Yes

Fireplaces 1 Fireplace

#### **Exterior**

Lot Description Gravel/Stone Front, Grass Back

Roof Composition

Construction Painted, Block