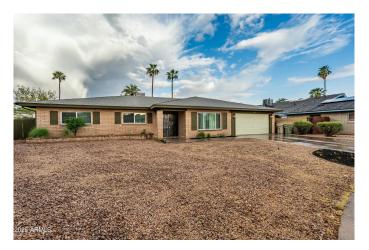

# \$439,900 - 7605 N 45th Drive, Glendale

MLS® #6845635

#### \$439,900

3 Bedroom, 2.00 Bathroom, 1,966 sqft Residential on 0 Acres

GOLDEN PALMS ESTATES UNIT 4, Glendale, AZ

LISTED BELOW CURRENT MARKET VALUE! INSTANT EQUITY! SELLER TO HELP WITH BUYER'S CLOSING COSTS! Welcome to this beautiful 3 bed, 2 bath home on a spacious lot in Glendale. NO HOA! Upon entering you are invited by modern style and comfort. The kitchen boasts quartz countertops and tons of cabinet storage along with stainless steel appliances. The large windows allow you to enjoy the scenery of your backyard as well as all of the natural light to brighten up the space. The master bedroom includes an en-suite bathroom with a tiled shower and spacious walk-in closet. There is gorgeous wood look flooring throughout the common areas and plush carpet in the bedrooms. The backyard is perfect for summer bbg's or winter time bonfires! Come check this property out today!