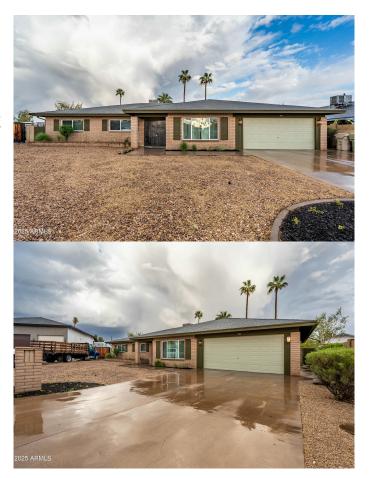

# \$439,900 - 7605 N 45th Drive, Glendale

MLS® #6845635

#### \$439,900

3 Bedroom, 2.00 Bathroom, 1,966 sqft Residential on 0 Acres

GOLDEN PALMS ESTATES UNIT 4, Glendale, AZ

LISTED BELOW CURRENT MARKET VALUE! INSTANT EQUITY! SELLER TO HELP WITH BUYER'S CLOSING COSTS! Welcome to this beautiful 3 bed, 2 bath home on a spacious lot in Glendale. NO HOA! Upon entering you are invited by modern style and comfort. The kitchen boasts quartz countertops and tons of cabinet storage along with stainless steel appliances. The large windows allow you to enjoy the scenery of your backyard as well as all of the natural light to brighten up the space. The master bedroom includes an en-suite bathroom with a tiled shower and spacious walk-in closet. There is gorgeous wood look flooring throughout the common areas and plush carpet in the bedrooms. The backyard is perfect for summer bbg's or winter time bonfires! Come check this property out today!