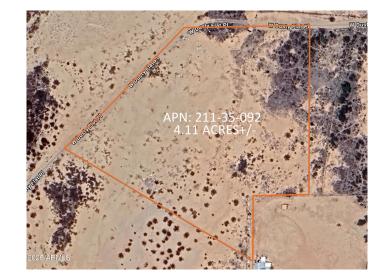

### \$39,947

0 Bedroom, 0.00 Bathroom, Land on 4 Acres

S32 T14S R11E, Tucson, AZ

LARGE 4.11 ACRE PARCEL WEST OF TUCSON, CONVENIENT LOCATION WITH CLOSE PROXIMITY & EASY ACCESS TO HWY 86. PERFECT FOR YOUR SITE BUILT OR MANUFACTURED HOME. NO HOA! POWER CLOSE BY. ARIZONA SUNSETS & MOUNTAIN VIEWS ARE AMAZING! ZONED R-H PIMA COUNTY APN 211-35-092. SELLER MAY CARRY\*BUYER TO VERIFY SCHOOLS, ZONING / USE, ACCESS, UTILITIES, ACCESS & ALL PERTINENT INFORMATION \* DIRECTIONS: AZ HWY 86/SANDARIO RD - NORTH ON SANDARIO APPX 3.5 MILES, WEST ON SNYDER HILL 1.5 MILES, NORTH ON DUSTY FLAT TRAIL (PAST GREEN CACTUS WAY) 2/3 MILE, WEST ON DUSTY FLAT PLACE 1/4 MILE. PARCEL TO THE SOUTH, GPS 32,170254. -111.248873

#### **Essential Information**

MLS® # 6846298

Price \$39,947

Bathrooms 0.00

Acres 4.11

Type Land

Status Active