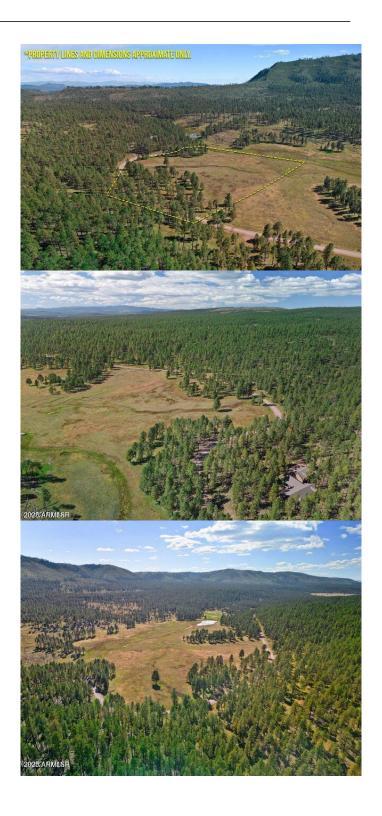

### \$584,900

0 Bedroom, 0.00 Bathroom, Land on 17 Acres

N/A, Alpine, AZ

RARE 17.25 ACRES LOCATED APX 12 MILES SOUTH OF ALPINE OFF FOREST **ROAD 26. FANTASTIC SETTING NESTLED** DEEP IN NATIONAL FOREST, YET EASILY ACCESSIBLE. HOMES ONLY AND UPGRADED RESTRICTIONS TO PROTECT YOUR INVESTMENT. THIS CAN BE YOUR PIECE OF PARADISE, AND AN IDEAL FAMILY RETREAT. SERENE SETTING WITH SPACE TO BREATH AND BEAUTIFUL VIEWS, ELECTRIC AND PHONE AVAILABLE, HAND DUG SPRING FED WELL. NEW BUYER CAN SPLIT 5 AC MINIMUM. RV OK ON PORTION ACROSS THE ROAD. DISCOVER, LIVE, LOVE OUR PARADISE!