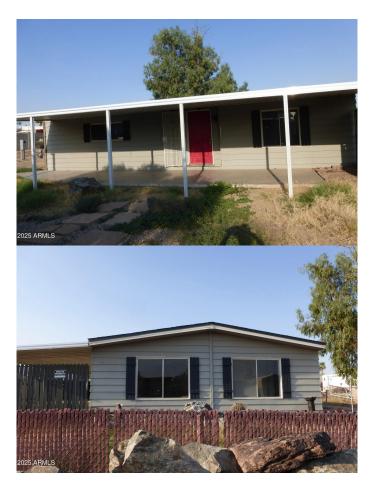

# \$189,500 - 3825 W Quail Avenue, Glendale

MLS® #6847262

### \$189,500

2 Bedroom, 2.00 Bathroom, 960 sqft Residential on 0 Acres

Jade Park North unit 3, Glendale, AZ

Rare find Oversized lot. Plenty of room. Nice workshop for 3 cars. Two storage sheds NO HOA or lot lease own your own land. Close to schools shopping 1-17 loop 101 and all conveniences. Home needs some TLC has a lot of potential. Great for someone to transform this home to your own. Newer shingle roof and front awning. Mountain views.

#### **Essential Information**

MLS® # 6847262 Price \$189,500

Bedrooms 2
Bathrooms 2.00
Square Footage 960
Acres 0.24
Year Built 1974

Type Residential

Sub-Type Mfg/Mobile Housing

Status Active