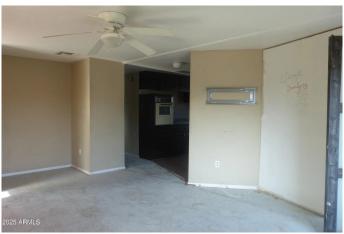

### \$189,500

2 Bedroom, 2.00 Bathroom, 960 sqft Residential on 0 Acres

Jade Park North unit 3, Glendale, AZ

Rare find Oversized lot. Plenty of room. Nice workshop for 3 cars. Two storage sheds NO HOA or lot lease own your own land. Close to schools shopping 1-17 loop 101 and all conveniences. Home needs some TLC has a lot of potential. Great for someone to transform this home to your own. Newer shingle roof and front awning. Mountain views.

#### Interior

Interior Features Eat-in Kitchen, 3/4 Bath Master Bdrm, Laminate Counters

Appliances Electric Cooktop

Heating Natural Gas

Cooling Central Air, Ceiling Fan(s)

Fireplaces None