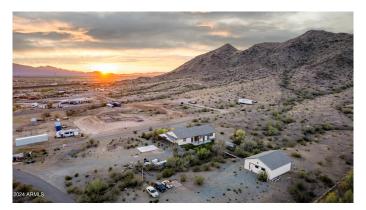

#### \$200,000

0 Bedroom, 0.00 Bathroom, Land on 1 Acres

N/A, Laveen, AZ

One acre scenic desert lot! Beautiful 360 degree mountain views! Quiet, private and secluded Flat and easy to build on. Shared well is already plumbed and SRP electric is available!

NO HOA! Great location with the feeling of being in the desert but minutes to the freeway, shopping with easy access to the east and west valley, downtown and airport!

Home just south of this property available. See MLS No. 6698195.

## **Amenities**

View Mountain(s)