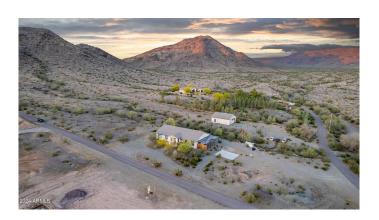

#### \$200,000

0 Bedroom, 0.00 Bathroom, Land on 1 Acres

N/A, Laveen, AZ

One acre scenic desert lot! Beautiful 360 degree mountain views! Quiet, private and secluded Flat and easy to build on. Shared well is already plumbed and SRP electric is available!

NO HOA! Great location with the feeling of being in the desert but minutes to the freeway, shopping with easy access to the east and west valley, downtown and airport!

Home just south of this property available. See MLS No. 6698195.

## **Amenities**

View Mountain(s)