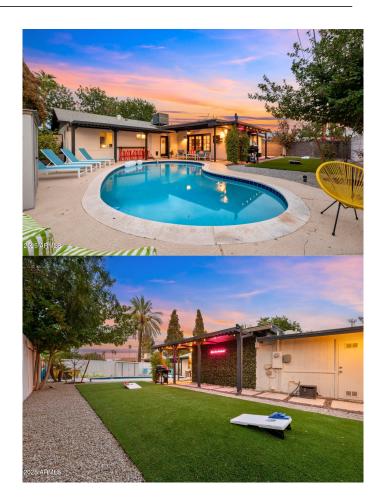

## \$740,000

3 Bedroom, 2.00 Bathroom, 1,681 sqft Residential on 0 Acres

MARSHALL PARKWAY, Phoenix, AZ

Updated and FULLY FURNISHED mid-century modern desert oasis located in one of the most popular neighborhoods in the Valley! Established STR / Airbnb is turn key and ready for the next owners or investors! Enjoy a spacious open layout w/ 3 beds + office or 4th bed, wood-look tile floors and large windows that bring tons of natural light. The massive primary suite includes a spacious ensuite bath w/dual sinks, large walk-in closet and french glass doors leading out to the stunning resort like backyard! Outside, enjoy an expansive OASIS backyard complete w/ a newly HEATED diving pool, multiple covered patios, artificial grass, & lush mature landscaping. Located in one of the best areas of AZ, just minutes from the best dining, entertainment & shopping that Phoenix and Scottsdale has to offer

#### **Amenities**

Utilities SRP,SW Gas3

Parking Spaces 3

Has Pool Yes

Pool Diving Pool, Heated, Private

#### **Exterior**

Lot Description Sprinklers In Front, Grass Front, Synthetic Grass Back, Auto Timer H2O

Front, Irrigation Front

Roof Composition

Construction Painted, Block