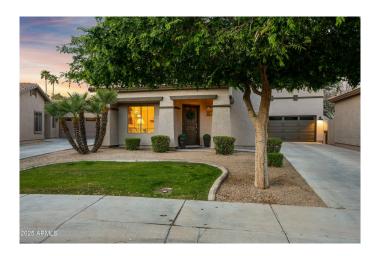

## \$529,900

3 Bedroom, 3.00 Bathroom, 1,982 sqft Residential on 0 Acres

WINDMILL VILLAS, Chandler, AZ

Don't miss this stunning home in a private gated Chandler community with unbeatable access to multiple freeways & the Chandler Mall! This 3-bedroom beauty features a massive 400 sq ft bonus room perfect for a home office, playroom, or second living space. Step into a freshly remodeled kitchen (2024), brand new flooring on the main level, and new exterior paint. Entertain with ease in the formal dining, cozy sitting room, and spacious family room. The primary suite impresses with a walk-in shower, large walk-in closet, and updated vanities in both master and guest bath. Bathroom floors updated in 2020, one new HVAC unit in 2022, and new hot water heater in 2021. Move-in ready and waiting for you!

#### **Exterior**

Lot Description Desert Back, Desert Front, Gravel/Stone Front, Gravel/Stone Back,

Grass Front, Grass Back

Windows Solar Screens, Dual Pane

Roof Tile

Construction Stucco, Wood Frame, Painted