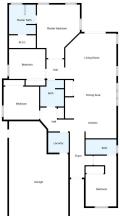

#### **Essential Information**

MLS® # 6849769

Bedrooms 4

Bathrooms 3.00

Square Footage 1,818

Acres 0.13

Year Built 2007

Type Residential Lease

#### Interior

Interior Features Eat-in Kitchen, Breakfast Bar, 9+ Flat Ceilings, Kitchen Island, Pantry,

Double Vanity, Full Bth Master Bdrm, Separate Shwr & Tub, Granite

Counters

Heating Ceiling

Cooling Central Air, Ceiling Fan(s)

# of Stories 1