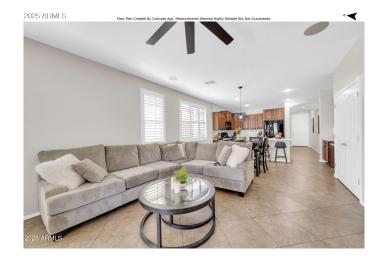

### \$2,375

4 Bedroom, 3.00 Bathroom, 1,818 sqft Residential Lease on 0 Acres

CORTESSA, Waddell, AZ

BEAUTIFUL LOCATION & CLOSE THE LOOP 303 FOR EASY ACCESS TO THE VALLEY!!! GREAT OPPORTUNITY TO RENT A SPOTLESS HOME!! NEWER INTERIOR/EXTERIOR PAINT \*\* STAINLESS STEEL KITCHEN APPLIANCES \*\* GAS STOVE \*\* CEILING FANS \*\* NO CARPET TILE & QUALITY WOOD LAMINATE FLOORING \*\* LANDSCAPE SERVICES INCLUDED \*\* RARE SINGLE STORY WITH 4 BEDROOMS AND 3 FULL BATHROOMS (4TH BEDROOM IS AN ENSUITE WITH HAS THE PRIVATE 3RD BATHROOM)\*\* GREAT ROOM WITH SURROUND SOUND PRE-WIRE \*\* EAT IN KITCHEN \*\* WINDOW TREATMENTS \*\* 3 CAR GARAGE TANDEM WITH WORKSHOP AREA \*\* BACKYARD PATIO \*\* LOTS TO OFFER \*\* NO PETS

#### Interior

Interior Features Eat-in Kitchen, Breakfast Bar, 9+ Flat Ceilings, Kitchen Island, Pantry,

Double Vanity, Full Bth Master Bdrm, Separate Shwr & Tub, Granite

Counters

Heating Ceiling

Cooling Central Air, Ceiling Fan(s)