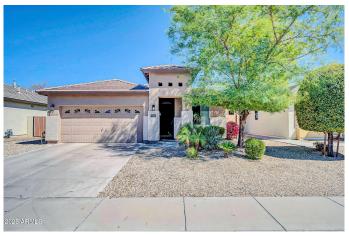

# \$2,375 - 9207 N 182nd Lane, Waddell

MLS® #6849769

### \$2,375

4 Bedroom, 3.00 Bathroom, 1,818 sqft Residential Lease on 0 Acres

CORTESSA, Waddell, AZ

BEAUTIFUL LOCATION & CLOSE THE LOOP 303 FOR EASY ACCESS TO THE VALLEY!!! GREAT OPPORTUNITY TO RENT A SPOTLESS HOME!! NEWER INTERIOR/EXTERIOR PAINT \*\* STAINLESS STEEL KITCHEN APPLIANCES \*\* GAS STOVE \*\* CEILING FANS \*\* NO CARPET TILE & QUALITY WOOD LAMINATE FLOORING \*\* LANDSCAPE SERVICES INCLUDED \*\* RARE SINGLE STORY WITH 4 BEDROOMS AND 3 FULL BATHROOMS (4TH BEDROOM IS AN ENSUITE WITH HAS THE PRIVATE 3RD BATHROOM)\*\* GREAT ROOM WITH SURROUND SOUND PRE-WIRE \*\* EAT IN KITCHEN \*\* WINDOW TREATMENTS \*\* 3 CAR GARAGE TANDEM WITH WORKSHOP AREA \*\* BACKYARD PATIO \*\* LOTS TO OFFER \*\* NO PETS