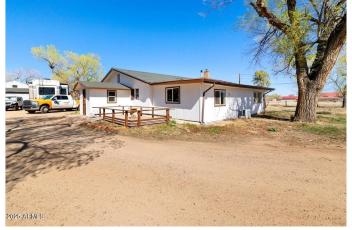

### \$550,000

3 Bedroom, 2.00 Bathroom, 2,937 sqft Residential on 1 Acres

None, Chino Valley, AZ

This unique 1.2-acre property in the heart of Chino Valley offers a rare blend of local history and future potential. Once a boarding house and later a family home surrounded by open alfalfa fields, the property has evolved alongside the town itself. As the landscape shifted and neighboring properties transitioned into commercial businesses, this parcel remained a constant and is now ready for its next chapter. Zoned Commercial Light (CL), the possibilities are wide-ranging and ideal for those looking to establish office space, a service-based business, retail storefront, or even a live/work setup. The main home provides a welcoming presence and could easily be repurposed into professional office space, complete with multiple rooms for private offices, a reception area, or meeting spaces. Two detached outbuildings, both equipped with power and mini-split HVAC systems, offer flexible options for additional office suites, studios, or small business operations. A large garage/workshop on the property adds to the functional value, perfect for storage, equipment, or workshop needs. The flat, usable 1.23 acres provides ample room for expansion, additional parking, or outdoor commercial use, all with excellent visibility and access from Highway 89. With its deep roots in Chino Valley's past and its strategic position for future growth, this property is a rare opportunity for entrepreneurs, investors, or anyone looking to create something special in a growing

community. Whether you're revitalizing the original structures for modern use or envisioning a larger commercial development, the groundwork is already in place for a dynamic future.