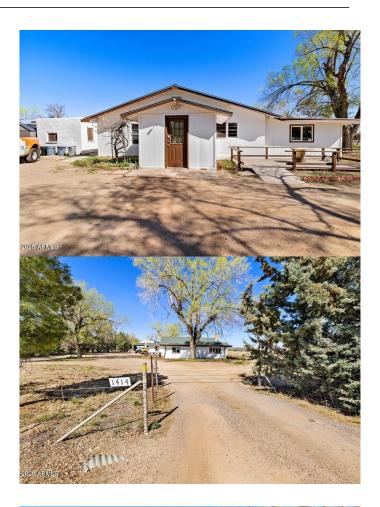

### \$550,000

3 Bedroom, 2.00 Bathroom, 2,937 sqft Residential on 1 Acres

None, Chino Valley, AZ

This unique 1.2-acre property in the heart of Chino Valley offers a rare blend of local history and future potential. Once a boarding house and later a family home surrounded by open alfalfa fields, the property has evolved alongside the town itself. As the landscape shifted and neighboring properties transitioned into commercial businesses, this parcel remained a constant and is now ready for its next chapter. Zoned Commercial Light (CL), the possibilities are wide-ranging and ideal for those looking to establish office space, a service-based business, retail storefront, or even a live/work setup. The main home provides a welcoming presence and could easily be repurposed into professional office space, complete with multiple rooms for private offices, a reception area, or meeting spaces. Two detached outbuildings, both equipped with power and mini-split HVAC systems, offer flexible options for additional office suites, studios, or small business operations. A large garage/workshop on the property adds to the functional value, perfect for storage, equipment, or workshop needs. The flat, usable 1.23 acres provides ample room for expansion, additional parking, or outdoor commercial use, all with excellent visibility and access from Highway 89. With its deep roots in Chino Valley's past and its strategic position for future growth, this property is a rare opportunity for entrepreneurs, investors, or anyone looking to create something special in a growing

community. Whether you're revitalizing the original structures for modern use or envisioning a larger commercial development, the groundwork is already in place for a dynamic future.