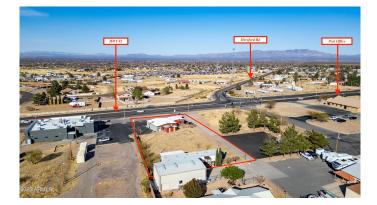

#### N/A, Hereford, AZ

Prime Location for Your Business & Possibly Your Home! This versatile commercial property offers incredible potential for a variety of business ventures & even a place to live! Formerly a restaurant & a tutoring center, the bldg. is well-suited for multiple uses. Strategically situated at the high-traffic intersection of Hwy 92 and Hereford Rd. ADOT reports 11,000 vehicles pass by daily. A double-sided pole sign adds even more visibility. The property includes a manufactured home in the back, currently occupied by a tenant. Keep the tenant for steady rental income or choose to live on-site. With 3 potential access points, the layout is ideal for hosting multiple businesses. The possibilities are endless. Let your imagination lead the way. Sale includes 2 parcels 10406018 and 10406018A.

## **Community Information**

| Address     | 7216 S Highway 92 |
|-------------|-------------------|
| Subdivision | N/A               |
| City        | Hereford          |
| County      | Cochise           |
| State       | AZ                |
| Zip Code    | 85615             |