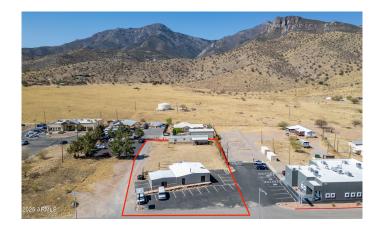

#### N/A, Hereford, AZ

Prime Location for Your Business & Possibly Your Home! This versatile commercial property offers incredible potential for a variety of business ventures & even a place to live! Formerly a restaurant & a tutoring center, the bldg. is well-suited for multiple uses. Strategically situated at the high-traffic intersection of Hwy 92 and Hereford Rd. ADOT reports 11,000 vehicles pass by daily. A double-sided pole sign adds even more visibility. The property includes a manufactured home in the back, currently occupied by a tenant. Keep the tenant for steady rental income or choose to live on-site. With 3 potential access points, the layout is ideal for hosting multiple businesses. The possibilities are endless. Let your imagination lead the way. Sale includes 2 parcels 10406018 and 10406018A.

#### **Essential Information**

| MLS® #         | 6851660            |
|----------------|--------------------|
| Price          | \$550,000          |
| Bathrooms      | 0.00               |
| Square Footage | 3,326              |
| Acres          | 0.63               |
| Year Built     | 1985               |
| Туре           | Comm/Industry Sale |
| Sub-Type       | Commercial         |