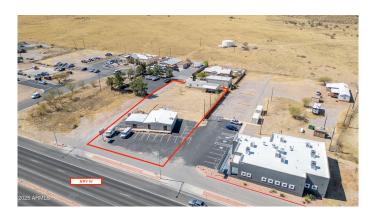

#### N/A, Hereford, AZ

Prime Location for Your Business & Possibly Your Home! This versatile commercial property offers incredible potential for a variety of business ventures & even a place to live! Formerly a restaurant & a tutoring center, the bldg. is well-suited for multiple uses. Strategically situated at the high-traffic intersection of Hwy 92 and Hereford Rd. ADOT reports 11,000 vehicles pass by daily. A double-sided pole sign adds even more visibility. The property includes a manufactured home in the back, currently occupied by a tenant. Keep the tenant for steady rental income or choose to live on-site. With 3 potential access points, the layout is ideal for hosting multiple businesses. The possibilities are endless. Let your imagination lead the way. Sale includes 2 parcels 10406018 and 10406018A.

#### **Essential Information**

| MLS® #         | 6851660            |
|----------------|--------------------|
| Price          | \$550,000          |
| Bathrooms      | 0.00               |
| Square Footage | 3,326              |
| Acres          | 0.63               |
| Year Built     | 1985               |
| Туре           | Comm/Industry Sale |
| Sub-Type       | Commercial         |

## **Community Information**

| Address     | 7216 S Highway 92 |
|-------------|-------------------|
| Subdivision | N/A               |
| City        | Hereford          |
| County      | Cochise           |
| State       | AZ                |
| Zip Code    | 85615             |